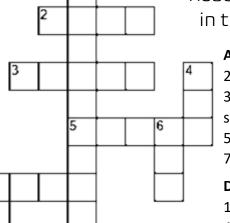

Play catch with a someone or some friends.
How many times can you catch a ball between you before someone drops it!

**SKILL** 

Challenge sheet © Deb Nurse May '21

MENTAL

Read John 21 to fill in the crossword

## Across

- 2 Jesus asked Peter about this 3 x (v17)
- 3 The same food Jesus served at the last supper (v 13)
- 5 The time the followers went fishing (v3) 7 flames over wood and coal (v9)

## Down

- 1 Jesus' invitation (v11)
- 4 Full but did not break (v11)
- 6 Opposite of cold (v9)
- 7 Peter went to do this (v3)

SPIRITUAL Fill in the a,e i,o,u to read what Jesus said about being close to you