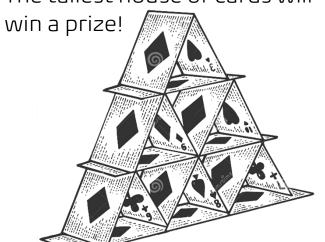

## COMPETITION !!

Can you build a house of cards? The tallest house of cards will

Being a follower of Jesus means allowing yourself to be corrected, formed and loved by Jesus. As you gently and patiently build your cards, think about how He is doing that in your life.